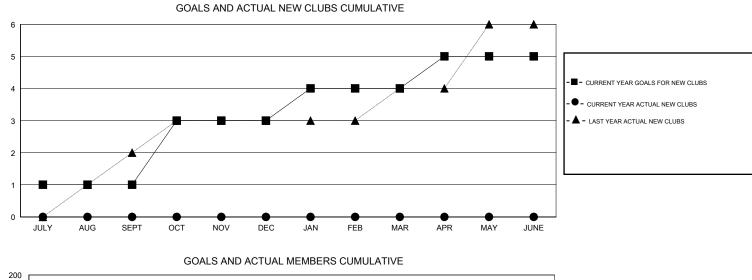

## LOCATION ARAB REP OF EGYPT

GMT CA 6-Afi

| -                                          |                  | Clubs             |                  |                  |                                            |                    | Members                             |                    |                  |
|--------------------------------------------|------------------|-------------------|------------------|------------------|--------------------------------------------|--------------------|-------------------------------------|--------------------|------------------|
|                                            | RESU             | LTS FOR 2016-2017 |                  |                  |                                            | RESU               | JLTS FOR 2016-2017                  |                    |                  |
| QUARTER                                    | NEW CLUB<br>GOAL | NEW CLUBS         | DROPPED<br>CLUBS | NET<br>GAIN/LOSS | QUARTER                                    | NEW MEMBER<br>GOAL | CHARTER AND<br>NEW MEMBERS<br>ADDED | DROPPED<br>MEMBERS | NET<br>GAIN/LOSS |
| JULY/AUG/SEPT                              | 1<br>2           | 0                 | 0<br>0           | 0<br>0           | JULY/AUG/SEPT                              | 27<br>47           | 18<br>0                             | 17<br>0            | 1<br>0           |
| OCT/NOV/DEC<br>JAN/FEB/MAR<br>APR/MAY/JUNE | - 1              | 0                 | 0                | 0                | OCT/NOV/DEC<br>JAN/FEB/MAR<br>APR/MAY/JUNE | 29<br>22           | 0                                   | 0                  | 0                |