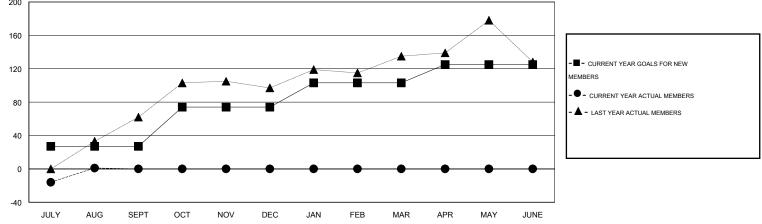

## LOCATION ARAB REP OF EGYPT

GMT CA 6-Afi

| -                                          |                  | Clubs             |                  |                  |                                            |                    | Members                             |                    |                  |
|--------------------------------------------|------------------|-------------------|------------------|------------------|--------------------------------------------|--------------------|-------------------------------------|--------------------|------------------|
|                                            | RESU             | LTS FOR 2016-2017 |                  |                  |                                            | RESU               | JLTS FOR 2016-2017                  |                    |                  |
| QUARTER                                    | NEW CLUB<br>GOAL | NEW CLUBS         | DROPPED<br>CLUBS | NET<br>GAIN/LOSS | QUARTER                                    | NEW MEMBER<br>GOAL | CHARTER AND<br>NEW MEMBERS<br>ADDED | DROPPED<br>MEMBERS | NET<br>GAIN/LOSS |
| JULY/AUG/SEPT                              | 1<br>2           | 0                 | 0<br>0           | 0<br>0           | JULY/AUG/SEPT                              | 27<br>47           | 18<br>0                             | 17<br>0            | 1<br>0           |
| OCT/NOV/DEC<br>JAN/FEB/MAR<br>APR/MAY/JUNE | - 1              | 0                 | 0                | 0                | OCT/NOV/DEC<br>JAN/FEB/MAR<br>APR/MAY/JUNE | 29<br>22           | 0                                   | 0                  | 0                |